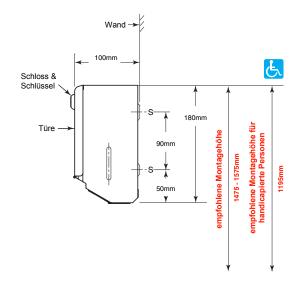

## **INSTALLATION:**

Mount unit on wall with four #10 x 1-1/4" ( $4.8 \times 32$ mm) sheet-metal screws (not furnished) at points indicated by an S. For plaster or dry wall construction, provide concealed backing to comply with local building codes, then secure unit with sheet-metal screws. For other wall surfaces, provide fiber plugs or expansion shields for use with sheet-metal screws, or provide 1/8" (3mm) toggle bolts or expansion bolts.