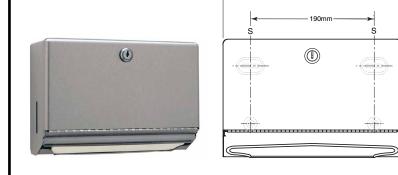

## **INSTALLATION:**

Mount unit on wall with four #10 x 1-1/4" ( $4.8 \times 32$ mm) sheet-metal screws (not furnished) at points indicated by an S. For plaster or dry wall construction, provide concealed backing to comply with local building codes, then secure unit with sheet-metal screws. For other wall surfaces, provide fiber plugs or expansion shields for use with sheet-metal screws, or provide 1/8" (3mm) toggle bolts or expansion bolts.