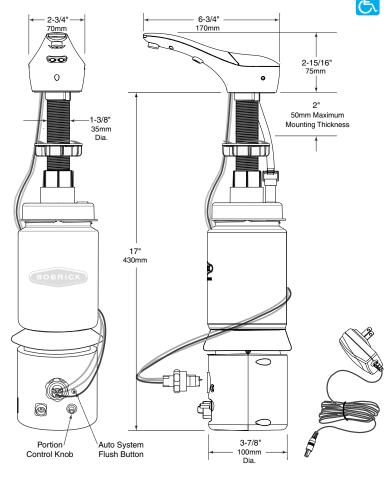

## **MATERIALS:**

Spout and Stem Assembly — Above the counter - durable die cast zinc, available in five finishes:

| Finish Type     | Liquid |
|-----------------|--------|
| Polished Brass  | B-850  |
| Matte Black     | B-852  |
| Brushed Nickel  | B-855  |
| Polished Nickel | B-856  |
| Polished Chrome | B-858  |

Unit equipped with a spring loaded 180° rotatable lid with concealed locking mechanism for top filling. Rotatable lid mechanism consists of metal components. Integrated to Spout are a grey plastic Dispense Tip and Activation Lens Housing. Delrin Stem connects to Plastic Bottle.