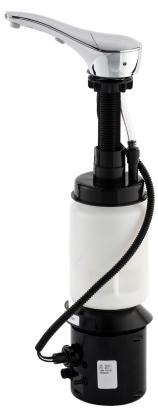

## **MATERIALS:**

Spout and Stem Assembly — Above the counter - durable die cast zinc, available in five finishes:

| Finish Type     | Liquid |
|-----------------|--------|
| Polished Brass  | B-850  |
| Matte Black     | B-852  |
| Brushed Nickel  | B-855  |
| Polished Nickel | B-856  |
| Polished Chrome | B-858  |

Unit equipped with a spring loaded 180° rotatable lid with concealed locking mechanism for top filling. Rotatable lid mechanism consists of metal components. Integrated to Spout are a grey plastic Dispense Tip and Activation Lens Housing. Delrin Stem connects to Plastic Bottle.